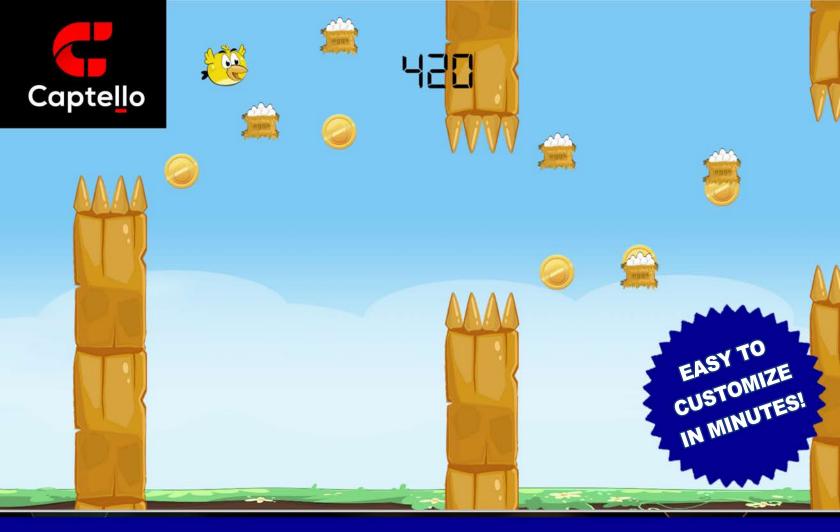

# SWERVY BIRD

A GAME FOR EVENTS

### **Create Excitement at Events with Games You Can Customize!**

### Add Games to Any Physical or Virtual Booth Space

Activations - or Games with Data Capture are proven to add an average 30% engagement to booths at in-person & virtual events.

MITSUBISHI