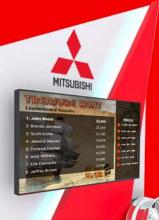

## **Display Leaderboards**

Customize your own leaderboards to add to your booth design. Display leaderboards on any tablet, monitor, laptp, web page or mobile device.