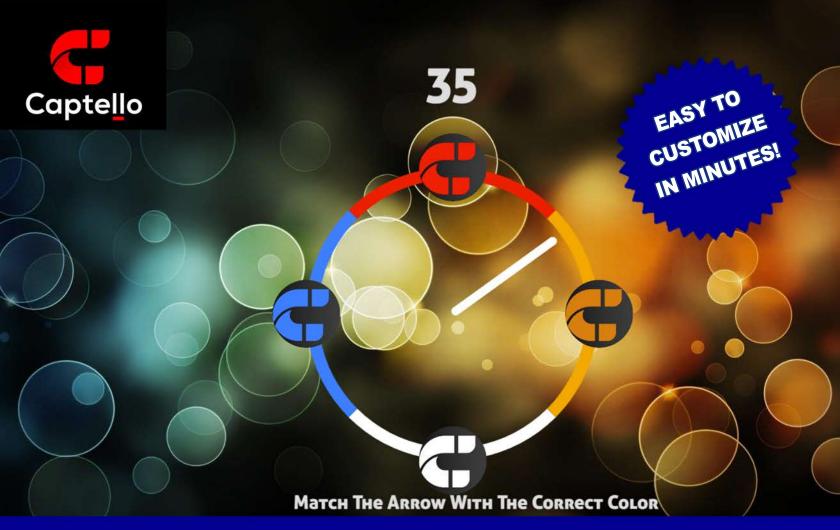

# **CRAZY WHEEL**

**A GAME FOR EVENTS** 

### **Create Excitement at Events with Games You Can Customize!**

## Add Games to Any Physical or Virtual Booth Space

Activations - or Games with Data Capture are proven to add an average 30% engagement to booths at in-person & virtual events.

MITSUBISH