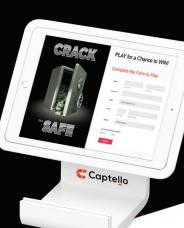

✓ ENTERTAIN GUESTS WITH GAMES

INCLUDING TRIVIA, SPIN-TO-WIN, WHACK-A-MOLE, CRACK THE SAFE, SLOT MACHINE, THREE CARDS, SCRATCH OFF, PICK-A-WINNER, AND MORE.

- ✓ DEEPEN AUDIENCE ENGAGEMENT
- ✓ DRAW IN AN AUDIENCE
- ✓ ENABLE GLOBAL PARTICIPATION

## GIVE EVERYONE THE CHANCE TO PLAY & WIN.

Browser and mobile device based interactive games enrich the live experience so everyone can be involved. Offer prizes, collect information, get audience feedback, and more.