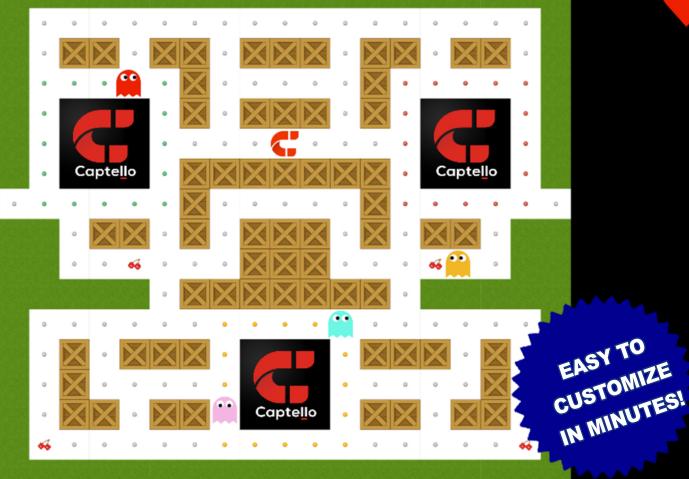

### **Create Excitement at Events with Games You Can Customize!**

## Add Games to Any Physical or Virtual Booth Space

Activations - or Games with Data Capture are proven to add an average 30% engagement to booths at in-person & virtual events.

MITSUBISHI