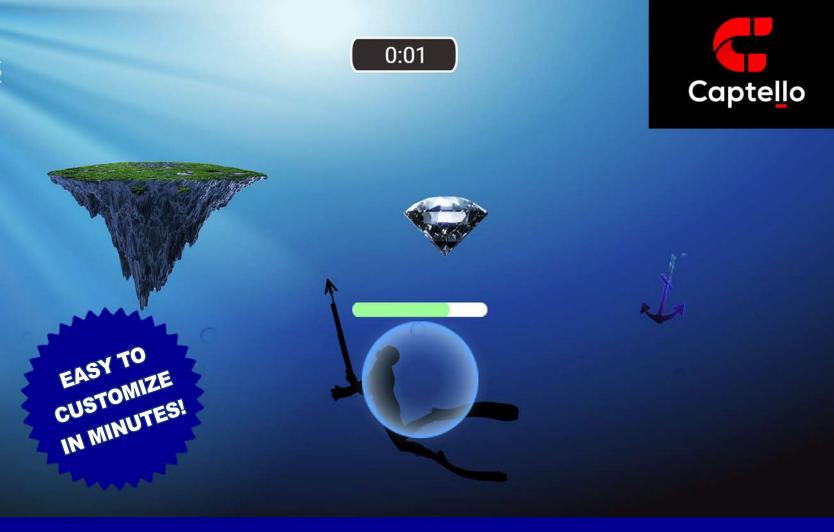

# **ASCENT**

A GAME FOR EVENTS

#### **Create Excitement at Events with Games You Can Customize!**

## Add Games to Any Physical or Virtual Booth Space

Activations - or Games with Data Capture are proven to add an average 30% engagement to booths at in-person & virtual events.

MITSUBISHI